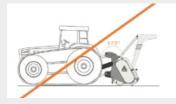

The low PTO helps the main universal joint work at the best angle, and its frame has been reinforced to withstand the axial loads caused when steering the carrier. Choose between blades or durable teeth suitable for rocky soil.