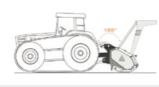

The low PTO helps the main universal joint work at the best angle, and its frame has been reinforced to withstand the axial loads caused when steering the carrier. Choose between blades or durable teeth suitable for rocky soil.