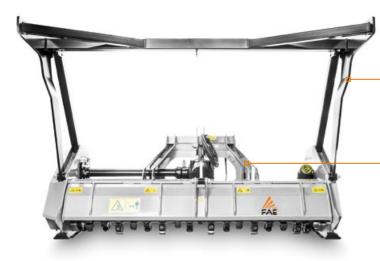

Mechanical push frame (optional)

Heavy duty reinforced frame

Adjustable skids

#### **MAIN OPTIONS**

Mechanical push frame guides and pushes material away from carrier

Special skids to go underground

Mulcher designed for tractors with a low profile PTO

Ø 20 cm max

| Hydraulic rear hood                               | PTO shaft with cam clutch                |
|---------------------------------------------------|------------------------------------------|
| Dual row protection chains                        | Bolted-on rotor shafts (in forged steel) |
| Transmission with belts                           | Welded steel counter-blades              |
| Gearbox with freewheel                            | Adjustable skids                         |
| Possibility to choose Transmission 540 / 1000 rpm |                                          |