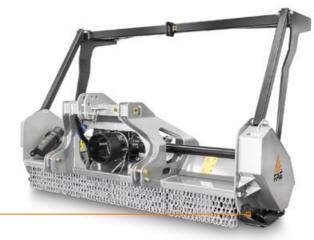

# Fixed-tooth mulcher for low profile tractors.

Its compact size and design features make the UML/LOW forestry mulcher perfect for tracked or wheeled tractors, even in orchards or vineyards. It works with 60-110 hp tractors and shreds bushes, branches and trees up to 20 cm in diameter.

The low PTO helps the main universal joint work at the best angle, and its frame has been reinforced to withstand the axial loads caused when steering the carrier. Choose between blades or durable teeth suitable for rocky soil.