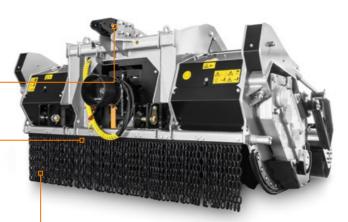

# Stone crusher, forestry tiller and mulcher for PTO tractors with fixed teeth rotor.

The SFH is a versatile, heavy duty attachment for use with tractors up to 500 horsepower (HP version). It can grind trees up to 45 cm max diameter, crush stones up to 35 cm max, and run at a depth of 40 cm under ground. The transmission with side gearboxes converts engine power into speed and torque.

Multiple tooth options combined with an industry leading rotor design, make the SFH one of a kind. All our options make the SFH very versatile and the best solution for multiple applications.

AS-N

Forged and hardened interchangeable counter-blades for longer working life

**Dual transmission with side gearbox** maximize the power delivered to the rotor

Adjustable extended 3 point linkage fits perfectly with any kind of tractor

Adjustable Hardox® counter-blade effectively control the final product size