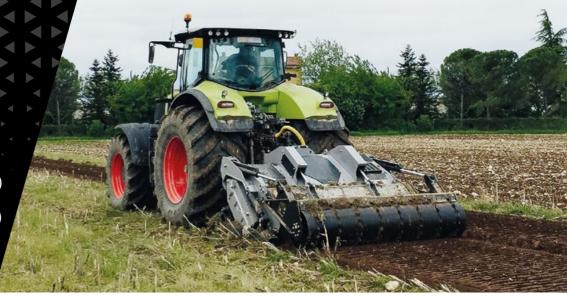

# Stone crusher, forestry tiller and mulcher for PTO tractors with fixed teeth rotor.

The SFH is a versatile, heavy duty attachment for use with tractors up to 500 horsepower (HP version). It can grind trees up to 45 cm max diameter, crush stones up to 35 cm max, and run at a depth of 40 cm under ground. The transmission with side gearboxes converts engine power into speed and torque.

300-500 hp

Ø 35 cm max (stones) Ø 45 cm max (trees) Ø 55 cm max (stump)

Depth 40 cm