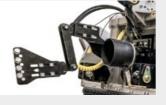

W style self aligning device between PTO drive shaft/gearbox

allows the machine to work at several angles without damaging the PTO

**Hydraulic support roller** helps with compaction and working uneven terrain