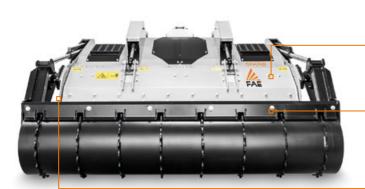

# Stone crusher, forestry tiller and mulcher for PTO tractors with fixed teeth rotor.

The SFH is a versatile, heavy duty attachment for use with tractors up to 500 horsepower (HP version). It can grind trees up to 45 cm max diameter, crush stones up to 35 cm max, and run at a depth of 40 cm under ground. The transmission with side gearboxes converts engine power into speed and torque.

Multiple tooth options combined with an industry leading rotor design, make the SFH one of a kind. All our options make the SFH very versatile and the best solution for multiple applications.

AS-N

Forged and hardened interchangeable counter-blades for longer working life