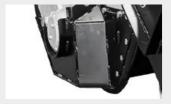

**Hydraulically adjustable skids** (optional)

#### **MAIN OPTIONS**

Hydraulically adjustable skids allow you to control the rotor depth and prevent material from exiting out the sides

Bolted grid on rear door allows more adjustment of the final material size