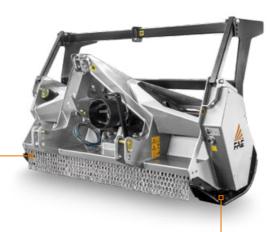

Patrizio has adjustable and interchangeable bolted skids, two rows of counter blades for fine, even mulching, a hydraulic hood with built-in cylinder protected by the machine body, and a heat-treated forged-steel tooth holder with BL/MINI blades and C/3/MINI teeth.

#### Two rows of screwed chains

limits mulched material output

Adjustable skids for adjusting the rotor's penetration of the ground

#### **MAIN OPTIONS**

Mechanical guard frame guides the material before mulching

Frontal attachment

50-100 hp

Ø 15 cm max

| Hydraulic rear hood     | PTO shaft with cam clutch                |
|-------------------------|------------------------------------------|
| Enclosed machine body   | Bolted-on rotor shafts (in forged steel) |
| Cylinder protection     | Bite Limiter Rotor                       |
| Protection chains       | Welded steel counter-blades              |
| Transmission with belts | Adjustable skids                         |
| Gearbox with freewheel  |                                          |
|                         |                                          |