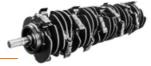

Patrizio has adjustable and interchangeable bolted skids, two rows of counter blades for fine, even mulching, a hydraulic hood with built-in cylinder protected by the machine body, and a heat-treated forged-steel tooth holder with BL/MINI blades and C/3/MINI teeth.

#### **MAIN OPTIONS**

Mechanical guard frame guides the material before mulching

Frontal attachment

50-100 hp

Ø 15 cm max

| Hydraulic rear hood     | PTO shaft with cam clutch                |
|-------------------------|------------------------------------------|
| Enclosed machine body   | Bolted-on rotor shafts (in forged steel) |
| Cylinder protection     | Bite Limiter Rotor                       |
| Protection chains       | Welded steel counter-blades              |
| Transmission with belts | Adjustable skids                         |
| Gearbox with freewheel  |                                          |
|                         |                                          |