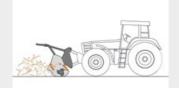

## FAE's small mulcher with Bite Limiter technology for tractors.

Patrizio mulcher works on trees branches and bushes up to 15 cm in diameter and is great for mulching pruning debris. The rotor features Bite Limiter technology. Steel limiter rings limit the depth of cut, reducing power demand and guaranteeing exceptional performance.

#### **MAIN OPTIONS**

Mechanical guard frame guides the material before mulching

Frontal attachment

50-100 hp

Ø 15 cm max

| Hydraulic rear hood     | PTO shaft with cam clutch                |
|-------------------------|------------------------------------------|
| Enclosed machine body   | Bolted-on rotor shafts (in forged steel) |
| Cylinder protection     | Bite Limiter Rotor                       |
| Protection chains       | Welded steel counter-blades              |
| Transmission with belts | Adjustable skids                         |
| Gearbox with freewheel  |                                          |
|                         |                                          |