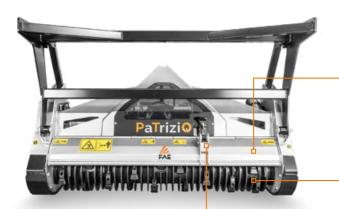

## FAE's small mulcher with Bite Limiter technology for tractors.

Patrizio mulcher works on trees branches and bushes up to 15 cm in diameter and is great for mulching pruning debris. The rotor features Bite Limiter technology. Steel limiter rings limit the depth of cut, reducing power demand and guaranteeing exceptional performance.

Patrizio has adjustable and interchangeable bolted skids, two rows of counter blades for fine, even mulching, a hydraulic hood with built-in cylinder protected by the machine body, and a heat-treated forged-steel tooth holder with BL/MINI blades and C/3/MINI teeth.

#### Two rows of screwed chains

limits mulched material output

Adjustable skids for adjusting the rotor's penetration of the ground

#### **MAIN OPTIONS**

Mechanical guard frame guides the material before mulching

Frontal attachment

50-100 hp

Ø 15 cm max

| Hydraulic rear hood     | PTO shaft with cam clutch                |
|-------------------------|------------------------------------------|
| Enclosed machine body   | Bolted-on rotor shafts (in forged steel) |
| Cylinder protection     | Bite Limiter Rotor                       |
| Protection chains       | Welded steel counter-blades              |
| Transmission with belts | Adjustable skids                         |
| Gearbox with freewheel  |                                          |
|                         |                                          |