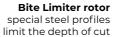

## FAE's small mulcher with Bite Limiter technology for tractors.

Patrizio mulcher works on trees branches and bushes up to 15 cm in diameter and is great for mulching pruning debris. The rotor features Bite Limiter technology. Steel limiter rings limit the depth of cut, reducing power demand and guaranteeing exceptional performance.

#### **MAIN OPTIONS**

Mechanical guard frame guides the material before mulching

Frontal attachment

50-100 hp

Ø 15 cm max

| Hydraulic rear hood     | PTO shaft with cam clutch                |
|-------------------------|------------------------------------------|
| Enclosed machine body   | Bolted-on rotor shafts (in forged steel) |
| Cylinder protection     | Bite Limiter Rotor                       |
| Protection chains       | Welded steel counter-blades              |
| Transmission with belts | Adjustable skids                         |
| Gearbox with freewheel  |                                          |
|                         |                                          |