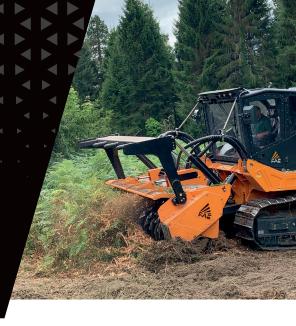

## Forestry mulcher with Sonic technology.

The 500/U/SONIC/PT550 forestry mulcher is the top of the line for special vehicles, capable of mulching logs up to 50 cm in diameter.

Sistema Sonic

Ø 50 cm max

Guard frame hydraulic control (optional)