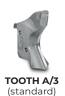

|
| Head type                      | Mulcher               | Mulcher               |
| Working width (mm)             | 2320                  | 2560                  |
| Total width (mm)               | 2860                  | 3100                  |
| Weight (kg)                    | 4710                  | 4960                  |
| Rotor diameter (mm)            | 680                   | 680                   |
| Max shredding diameter (mm)    | 500                   | 500                   |
| <b>No. teeth</b> type A/3+MH/3 | 88+2                  | 96+2                  |
| type C/3+C/3/SS                | 54+2                  | 60+2                  |

Data refers to machine as standard. The technical data in this catalogue may be altered without prior notice.

### **ROTOR TYPE A**







### **ROTOR TYPE C**





TOOTH C/3/HD





тоотн к/з