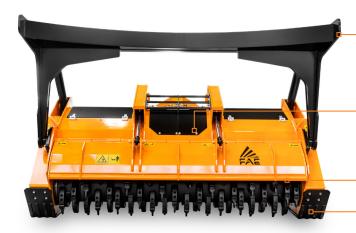

Hydraulically controlled hood to adjust final product

Possibility to have optional rotors and tooth

Adjustable skids

| MODEL                          | 500/U/SONIC/PT550-225 | 500/U/SONIC/PT550-250 |
|--------------------------------|-----------------------|-----------------------|
| Head type                      | Mulcher               | Mulcher               |
| Working width (mm)             | 2320                  | 2560                  |
| Total width (mm)               | 2860                  | 3100                  |
| Weight (kg)                    | 4710                  | 4960                  |
| Rotor diameter (mm)            | 680                   | 680                   |
| Max shredding diameter (mm)    | 500                   | 500                   |
| <b>No. teeth</b> type A/3+MH/3 | 88+2                  | 96+2                  |
| type C/3+C/3/SS                | 54+2                  | 60+2                  |