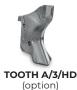

| Head type                      | Mulcher               | Mulcher               |
| Working width (mm)             | 2320                  | 2560                  |
| Total width (mm)               | 2860                  | 3100                  |
| Weight (kg)                    | 4710                  | 4960                  |
| Rotor diameter (mm)            | 680                   | 680                   |
| Max shredding diameter (mm)    | 500                   | 500                   |
| <b>No. teeth</b> type A/3+MH/3 | 88+2                  | 96+2                  |
| type C/3+C/3/SS                | 54+2                  | 60+2                  |

Data refers to machine as standard. The technical data in this catalogue may be altered without prior notice.

### **ROTOR TYPE A**







### **ROTOR TYPE C**





TOOTH C/3/HD





тоотн к/з