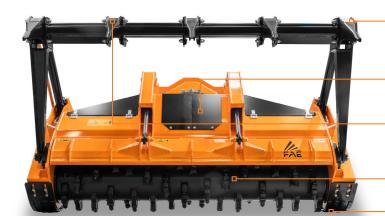

## Forestry mulcher with Sonic technology.

The 300/U/SONIC/PT550 mulcher is highly productive, strong, and lightweight, with a fixed-teeth rotor that lets it mulch plants and trunks up to 40 cm in diameter.

Sonic System

Ø 40 cm max

Ripper teeth for push frame (optional)

Possibility to have optional rotors and tooth

Adjustable skids

| MODEL                       | 300/U/SONIC/PT550-250 |
|-----------------------------|-----------------------|
| Head type                   | Mulcher               |
| Working width (mm)          | 2544                  |
| Total width (mm)            | 3024                  |
| Weight (kg)                 | 4145                  |
| Rotor diameter (mm)         | 590                   |
| Max shredding diameter (mm) | 400                   |
| No. teeth type B/3 + C/3/SS | 92+2                  |
| type C/3+C/3/SS             | 56+2                  |
|                             |                       |