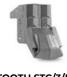

## Demining head with fixed-tooth rotor.

The 300/TD/PT300 demining tiller has a fixed-tooth rotor designed specifically for demining work. The specially designed frame and rotor, along with the materials used, make it extremely resistant to explosions.

| MODEL                           | 300/TD/PT300-250 |
|---------------------------------|------------------|
| Head type                       | Demining Tiller  |
| Working width (mm)              | 2500             |
| Total width (mm)                | 3125             |
| Weight (kg)                     | 3800             |
| Rotor diameter (mm)             | 885              |
| No. teeth type G/3+STC/3/FP+BAZ | 62+2+4           |