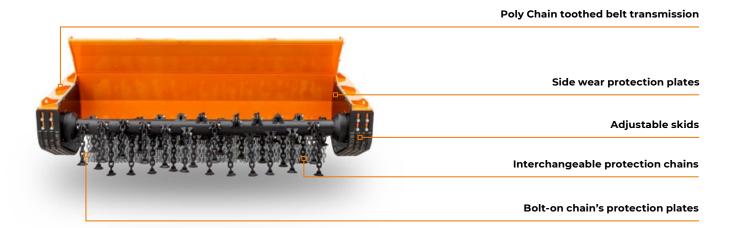

#### Demining head with flail rotor.

The 300/FD/PT300 demining flail has a rotor with chains and hammers. This head clears mines by detonating ordinance as they come into contact with the flails. The power of the explosion is then concentrated on the flails.

#### FLAILS ROTOR TYPE

## FLAIL (standard)