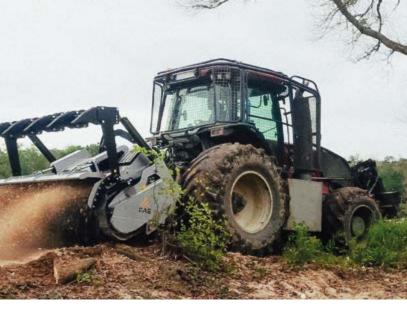

# FORESTRY MULCHERS **UMH/MEGA**

## Forestry mulcher for PTO tractors with fixed tooth rotor.

UMH/MEGA is a unique forestry mulcher. It is designed highly productive mulcher combined with an for the most powerful tractors available, and allows you to work large areas in a quick and effective way. The UMH/MEGA was built for operators seeking a

extremely efficient tiller. It can mulch trees up to 50 cm diameter and grind at a depth of 25 cm, all in one machine.

> Z style self-ranging system for the PTO drive shaft/gearbox helps keep the correct operating angle between the PTO shaft and the power take-off