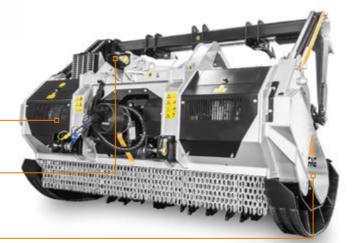

Aggressive body design the protruding rotor allows more material to process without dragging

Inner anti wear clad plates FCP absorbs wear while protecting the frame

Standard hydraulic clutch transmission protects the transmission at PTO engagement for smooth starting and improves machine performance

Adjustable extended 3 point hitch fits perfectly with any type of tractor

Side transmission with belts in Poly-Chain® Carbon for longer lasting performance

### MAIN OPTIONS

Hydraulically adjustable skids allow the rotor to penetrate deeply into the soil for grinding stumps and roots

W style self aligning device between PTO drive shaft/gearbox allows the mulcher to work at several angles without damaging the PTO

Hydraulic push frame guides and pushes material away from carrier

Additional ripper for push frame helps with the positioning of standing material while mulching