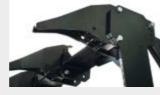

### MAIN OPTIONS

Hydraulically adjustable skids allow the rotor to penetrate deeply into the soil for grinding stumps and roots

W style self aligning device between PTO drive shaft/gearbox allows the mulcher to work at several angles without damaging the PTO

Hydraulic push frame guides and pushes material away from carrier

Additional ripper for push frame helps with the positioning of standing material while mulching