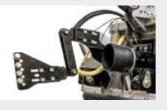

Adjustable extended 3 point hitch fits perfectly with any type of tractor

Side transmission with belts in Poly-Chain® Carbon for longer lasting performance

### MAIN OPTIONS

Hydraulically adjustable skids allow the rotor to penetrate deeply into the soil for grinding stumps and roots

W style self aligning device between PTO drive shaft/gearbox allows the mulcher to work at several angles without damaging the PTO