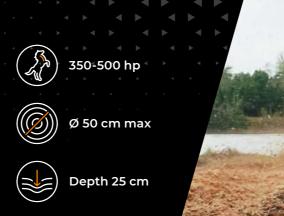

extremely efficient tiller. It can mulch trees up to 50 cm diameter and grind at a depth of 25 cm, all in one machine.

> Z style self-ranging system for the PTO drive shaft/gearbox helps keep the correct operating angle between the PTO shaft and the power take-off

| MODEL                       | UMH/MEGA-225 | UMH/MEGA-250 |
|-----------------------------|--------------|--------------|
| Tractor (hp)                | 350-500      | 350-500      |
| PTO (rpm)                   | 1000         | 1000         |
| Working width (mm)          | 2320         | 2560         |
| Total width (mm)            | 2820         | 3060         |
| Weight (kg)                 | 5970         | 6320         |
| Rotor diameter (mm)         | 910          | 910          |
| Max shredding diameter (mm) | 500          | 500          |
| Max working depth (mm)      | 250          | 250          |
| No. teeth type A/3+MH       | 94+2         | 106+2        |