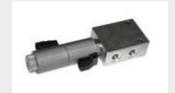

### **MAIN OPTIONS**

**Diverter valve** for depth control

8-14 t

105-160 L/min

Depth 13,5 cm

#### **OPTIONS**

| Diverter valve 12V                                     | Control box for Diverter valve |
|--------------------------------------------------------|--------------------------------|
| Diverter valve 24V                                     | Multiple tooth options         |
| Customized attachment bracket kit with customized pins |                                |