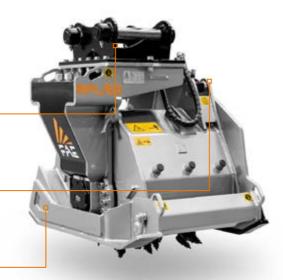

Adjustable right skid for correct head alignment in overlaps

Hydraulic adjustment of the working depth

Radial pistons motor to maximize performance

#### STANDARD EQUIPMENT

| 860 cc fixed displacement hydraulic piston motor                     | Asphalt round bit teeth            |
|----------------------------------------------------------------------|------------------------------------|
| Flow Control valve with integrated relief and anti-cavitation valves | Self-levelling attachment bracket  |
| Enclosed / anti-dust machine body                                    | Mechanical adjustable right skid   |
| Fittings for hydraulic connections                                   | Hydraulic working depth adjustment |
| Direct drive motor transmission                                      |                                    |