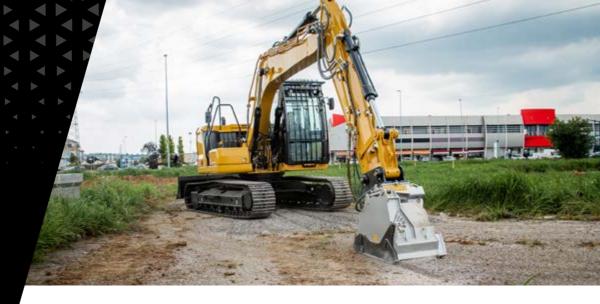

# Fixed tooth road planer for excavators up to 14 t.

The RPL/EX is a road planer for excavators from 8 to 14 t, capable of milling up to 13.5 cm deep. The RPL/EX is ideal for preparing the surface of the road for laying a new layer of asphalt or concrete.

Its features include a hydraulic regulated base for precisely managing the machine's working depth,

a wide-stroke self-leveling system to keep the head properly aligned while in operation, and teeth specifically designed for asphalt and concrete road surfaces.

Adjustable right skid for correct head alignment in overlaps

Hydraulic adjustment of the working depth

Radial pistons motor to maximize performance