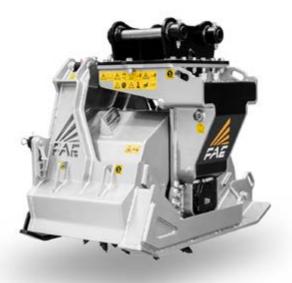

# Fixed tooth road planer for excavators up to 14 t.

The RPL/EX is a road planer for excavators from 8 to 14 t, capable of milling up to 13.5 cm deep. The RPL/EX is ideal for preparing the surface of the road for laying a new layer of asphalt or concrete.

Its features include a hydraulic regulated base for precisely managing the machine's working depth,

a wide-stroke self-leveling system to keep the head properly aligned while in operation, and teeth specifically designed for asphalt and concrete road surfaces.

Adjustable right skid for correct head alignment in overlaps

Hydraulic adjustment of the working depth

Radial pistons motor to maximize performance