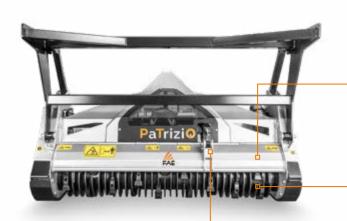

## FAE's small mulcher with Bite Limiter technology for tractors.

Patrizio mulcher works on trees branches and bushes up to 15 cm in diameter and is great for mulching pruning debris. The rotor features Bite Limiter technology. Steel limiter rings limit the depth of cut, reducing power demand and guaranteeing exceptional performance.

Patrizio has adjustable and interchangeable bolted skids, two rows of counter blades for fine, even mulching, a hydraulic hood with built-in cylinder protected by the machine body, and a heat-treated forged-steel tooth holder with BL/MINI blades and C/3/MINI teeth.

**Bite Limiter rotor** special steel profiles limit the depth of cut

for optimal mulching, reduces the ejection of mulched material

#### Two rows of screwed chains

limits mulched material output

Adjustable skids for adjusting the rotor's penetration of the ground

#### **MAIN OPTIONS**

Mechanical guard frame guides the material before mulching

Frontal attachment

50-100 hp

Ø 15 cm max

| Hydraulic rear hood     | PTO shaft with cam clutch                |  |
|-------------------------|------------------------------------------|--|
| Enclosed machine body   | Bolted-on rotor shafts (in forged steel) |  |
| Cylinder protection     | Bite Limiter Rotor                       |  |
| Protection chains       | Welded steel counter-blades              |  |
| Transmission with belts | Adjustable skids                         |  |
| Gearbox with freewheel  |                                          |  |
|                         |                                          |  |