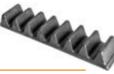

#### Two rows of screwed chains

limits mulched material output

Adjustable skids for adjusting the rotor's penetration of the ground