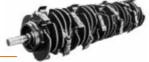

**Bite Limiter rotor** special steel profiles limit the depth of cut

for optimal mulching, reduces the ejection of mulched material

#### **MAIN OPTIONS**

Mechanical guard frame guides the material before mulching

Frontal attachment

50-100 hp

Ø 15 cm max

| Hydraulic rear hood     | PTO shaft with cam clutch                |  |
|-------------------------|------------------------------------------|--|
| Enclosed machine body   | Bolted-on rotor shafts (in forged steel) |  |
| Cylinder protection     | Bite Limiter Rotor                       |  |
| Protection chains       | Welded steel counter-blades              |  |
| Transmission with belts | Adjustable skids                         |  |
| Gearbox with freewheel  |                                          |  |
|                         |                                          |  |