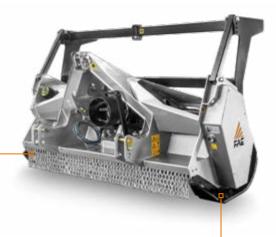

## FAE's small mulcher with Bite Limiter technology for tractors.

Patrizio mulcher works on trees branches and bushes up to 15 cm in diameter and is great for mulching pruning debris. The rotor features Bite Limiter technology. Steel limiter rings limit the depth of cut, reducing power demand and guaranteeing exceptional performance.

Patrizio has adjustable and interchangeable bolted skids, two rows of counter blades for fine, even mulching, a hydraulic hood with built-in cylinder protected by the machine body, and a heat-treated forged-steel tooth holder with BL/MINI blades and C/3/MINI teeth.