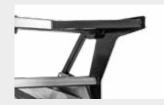

#### **MAIN OPTIONS**

Mechanical guard frame guides the material before mulching

Frontal attachment

50-100 hp

Ø 15 cm max

| Hydraulic rear hood     | PTO shaft with cam clutch                |  |
|-------------------------|------------------------------------------|--|
| Enclosed machine body   | Bolted-on rotor shafts (in forged steel) |  |
| Cylinder protection     | Bite Limiter Rotor                       |  |
| Protection chains       | Welded steel counter-blades              |  |
| Transmission with belts | Adjustable skids                         |  |
| Gearbox with freewheel  |                                          |  |
|                         |                                          |  |