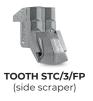

## STANDARD EQUIPMENT

Considering the various available options and high level of customization, the final configuration will be specified upon request.

| MODEL                              | SFM/PM-225 | SFM/PM-250 |
|------------------------------------|------------|------------|
| Engine (hp)                        | 300-450    | 300-450    |
| Flow rate (L/min)                  | 350-390    | 350-390    |
| Pressure (bar)                     | 350-400    | 350-400    |
| Working width (mm)                 | 2310       | 2550       |
| Total width (mm)                   | 2620       | 2860       |
| Weight (kg)                        | 4100       | 4400       |
| Rotor diameter (mm)                | 670        | 670        |
| Max working depth (mm)             | 300        | 300        |
| Max shredding diameter Stones (mm) | 200        | 200        |
| Trees (mm)                         | 350        | 350        |
| Stump (mm)                         | 450        | 450        |
| No. teeth type F/3+STC/3/FP        | 58+6       | 62+6       |