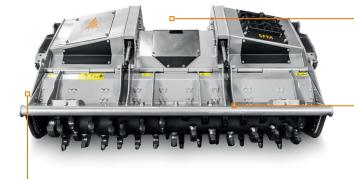

300-450 hp

Ø 20 cm max (Stones) Ø 35 cm max (Trees) Ø 45 cm max (Stump)

Depth 30 cm

Customized attachment plate (optional)

Hydraulically controlled hood to adjust final product

**Dual transmission with side gearbox** converts RPM to Power

## STANDARD EQUIPMENT

Considering the various available options and high level of customization, the final configuration will be specified upon request.

| MODEL                              | SFM/PM-225 | SFM/PM-250 |
|------------------------------------|------------|------------|
| Engine (hp)                        | 300-450    | 300-450    |
| Flow rate (L/min)                  | 350-390    | 350-390    |
| Pressure (bar)                     | 350-400    | 350-400    |
| Working width (mm)                 | 2310       | 2550       |
| Total width (mm)                   | 2620       | 2860       |
| Weight (kg)                        | 4100       | 4400       |
| Rotor diameter (mm)                | 670        | 670        |
| Max working depth (mm)             | 300        | 300        |
| Max shredding diameter Stones (mm) | 200        | 200        |
| Trees (mm)                         | 350        | 350        |
| Stump (mm)                         | 450        | 450        |
| No. teeth type F/3+STC/3/FP        | 58+6       | 62+6       |