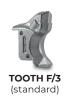

## STANDARD EQUIPMENT

Considering the various available options and high level of customization, the final configuration will be specified upon request.

| MODEL                              | SFM/PM-225 | SFM/PM-250 |
|------------------------------------|------------|------------|
| Engine (hp)                        | 300-450    | 300-450    |
| Flow rate (L/min)                  | 350-390    | 350-390    |
| Pressure (bar)                     | 350-400    | 350-400    |
| Working width (mm)                 | 2310       | 2550       |
| Total width (mm)                   | 2620       | 2860       |
| Weight (kg)                        | 4100       | 4400       |
| Rotor diameter (mm)                | 670        | 670        |
| Max working depth (mm)             | 300        | 300        |
| Max shredding diameter Stones (mm) | 200        | 200        |
| Trees (mm)                         | 350        | 350        |
| Stump (mm)                         | 450        | 450        |
| No. teeth type F/3+STC/3/FP        | 58+6       | 62+6       |