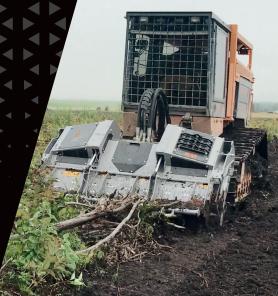

## Hydraulic multitask stone crusher, forestry tiller and mulcher.

Extremely sturdy and versatile - the multipurpose SFM/PM head works with special vehicles up to 450 hp. It crushes stones and shreds logs or stumps up to 30 cm deep.

300-450 hp

Ø 20 cm max (Stones) Ø 35 cm max (Trees) Ø 45 cm max (Stump)

Depth 30 cm

Customized attachment plate (optional)

Hydraulically controlled hood to adjust final product

**Dual transmission with side gearbox** converts RPM to Power