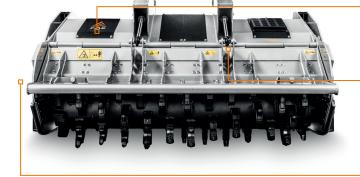

### MULTITASKS FOR SPECIAL VEHICLES

## SFH/PM

# Hydraulic multitask stone crusher, forestry tiller and mulcher.

The SFH/PM head works with special vehicles up to 450 hp. It shreds logs or stumps and crushes stones up to 40 cm deep. Its double-gear transmission increases shredding power.



350-450 hp



Ø 35 cm max (Stones) Ø 45 cm max (Trees) Ø 55 cm max (Stump)



Depth 40 cm





Hydraulically controlled hood to adjust final product





#### STANDARD EQUIPMENT

Considering the various available options and high level of customization, the final configuration will be specified upon request.

| MODEL                              | SFH/PM-225 | SFH/PM-250 |
|------------------------------------|------------|------------|
| Engine (hp)                        | 350-450    | 350-450    |
| Flow rate (L/min)                  | 470-530    | 470-530    |
| Pressure (bar)                     | 350-415    | 350-415    |
| Working width (mm)                 | 2320       | 2560       |
| Total width (mm)                   | 2710       | 2950       |
| Weight (kg)                        | 5600       | 5900       |
| Rotor diameter (mm)                | 900        | 900        |
| Max working depth (mm)             | 400        | 400