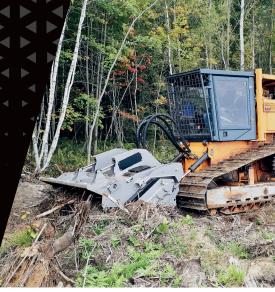

# Hydraulic multitask stone crusher, forestry tiller and mulcher.

The SFH/PM head works with special vehicles up to 450 hp. It shreds logs or stumps and crushes stones up to 40 cm deep. Its double-gear transmission increases shredding power.

350-450 hp

Ø 35 cm max (Stones) Ø 45 cm max (Trees) Ø 55 cm max (Stump)

Depth 40 cm

Hydraulically controlled hood to adjust final product