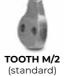

| MODEL                                 | SCM/EX/VT |
|---------------------------------------|-----------|
| Flow rate (L/min)                     | 130-185   |
| Pressure (bar)                        | 220-350   |
| Excavator weight (t)                  | 14-24     |
| Total width (mm)                      | 780       |
| Weight (kg)                           | 1100      |
| Rotor diameter (mm)                   | 815       |
| <b>No. teeth</b> type M/1+M/2+M/3+M/4 | 12+3+12+3 |

### **DISC ROTOR**