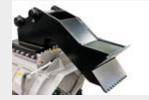

# Disc stump cutters for excavators.

The SCM/EX is designed to remove stumps quickly and resistance of the disc allows for the best performance easily. The front hood with hydraulic adjustment and front fixed thumb are designed to shift previously cut material. This feature combined with the reliability and

#### Access panel

VT motor to increase performance and reduce operating costs

Front hydraulic hood with bolt-on chains/protection plates

Motor enclosed in frame protected from dirt and damage