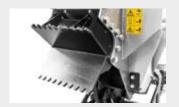

## STUMP CUTTERS FOR EXCAVATORS

# SCM/EX

# Disc stump cutters for excavators.

The SCM/EX is designed to remove stumps quickly and resistance of the disc allows for the best performance easily. The front hood with hydraulic adjustment and front fixed thumb are designed to shift previously cut material. This feature combined with the reliability and

and safety while the stumps are being removed.



#### Access panel

VT motor to increase performance and reduce operating costs



Front hydraulic hood with bolt-on chains/protection plates

Motor enclosed in frame protected from dirt and damage



#### Adjustable supporting service stand for storing the machine when not in use

## **MAIN OPTIONS**



Front fixed thumb



**Customized setting** hydraulic motor



**Customized attachment** bracket with fixed thumb



Customized attachment bracket



#### STANDARD EQUIPMENT

| 160/108cc variable torque hydraulic piston motor | Bulkhead for hydraulic connections |  |
|--------------------------------------------------|------------------------------------|--|
| Flow control system valve                        | Hydraulic front hood               |  |
| Safety and anticavitation valve                  | Screwed protection chains          |  |
| Enclosed / anti dust machine body                | Bolt-on chains / protection plates |  |
| Motor enclosed in the frame                      | Supporting service leg             |  |
| Poly Chain® belt transmission                    |