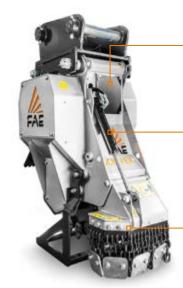

#### Access panel

VT motor to increase performance and reduce operating costs

Front hydraulic hood with bolt-on chains/protection plates

Motor enclosed in frame protected from dirt and damage

#### Adjustable supporting service stand for storing the machine when not in use

## **MAIN OPTIONS**

Front fixed thumb

**Customized setting** hydraulic motor

**Customized attachment** bracket with fixed thumb

Customized attachment bracket