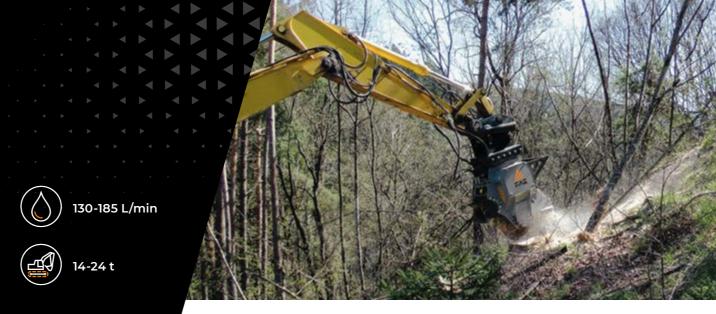

| MODEL                                 | SCM/EX/VT |
|---------------------------------------|-----------|
| Flow rate (L/min)                     | 130-185   |
| Pressure (bar)                        | 220-350   |
| Excavator weight (t)                  | 14-24     |
| Total width (mm)                      | 780       |
| Weight (kg)                           | 1100      |
| Rotor diameter (mm)                   | 815       |
| <b>No. teeth</b> type M/1+M/2+M/3+M/4 | 12+3+12+3 |