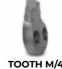

| MODEL                                 | SCM/EX/VT |
|---------------------------------------|-----------|
| Flow rate (L/min)                     | 130-185   |
| Pressure (bar)                        | 220-350   |
| Excavator weight (t)                  | 14-24     |
| Total width (mm)                      | 780       |
| Weight (kg)                           | 1100      |
| Rotor diameter (mm)                   | 815       |
| <b>No. teeth</b> type M/1+M/2+M/3+M/4 | 12+3+12+3 |

### **DISC ROTOR**