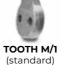

| MODEL                                 | SCM/EX/VT |
|---------------------------------------|-----------|
| Flow rate (L/min)                     | 130-185   |
| Pressure (bar)                        | 220-350   |
| Excavator weight (t)                  | 14-24     |
| Total width (mm)                      | 780       |
| Weight (kg)                           | 1100      |
| Rotor diameter (mm)                   | 815       |
| <b>No. teeth</b> type M/1+M/2+M/3+M/4 | 12+3+12+3 |

### **DISC ROTOR**