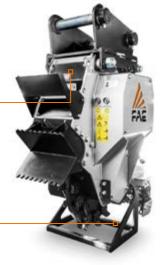

## **MAIN OPTIONS**

Front fixed thumb

**Customized setting** hydraulic motor

**Customized attachment** bracket with fixed thumb

Customized attachment bracket

#### STANDARD EQUIPMENT

| 160/108cc variable torque hydraulic piston motor | Bulkhead for hydraulic connections |  |
|--------------------------------------------------|------------------------------------|--|
| Flow control system valve                        | Hydraulic front hood               |  |
| Safety and anticavitation valve                  | Screwed protection chains          |  |
| Enclosed / anti dust machine body                | Bolt-on chains / protection plates |  |
| Motor enclosed in the frame                      | Supporting service leg             |  |
| Poly Chain® belt transmission                    |                                    |  |

#### **OPTIONS**

| Customized setting hydraulic motor | Customized attachment bracket with pins         |  |
|------------------------------------|-------------------------------------------------|--|
| Diverter valve (plug & play)       | Customized attachment bracket with pins and leg |  |
| Front fixed thumb bracked          |                                                 |  |