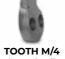

| MODEL                                 | SCM/EX/VT |
|---------------------------------------|-----------|
| Flow rate (L/min)                     | 130-185   |
| Pressure (bar)                        | 220-350   |
| Excavator weight (t)                  | 14-24     |
| Total width (mm)                      | 780       |
| Weight (kg)                           | 1100      |
| Rotor diameter (mm)                   | 815       |
| <b>No. teeth</b> type M/1+M/2+M/3+M/4 | 12+3+12+3 |

### **DISC ROTOR**