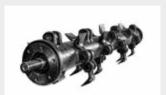

## Brush mulcher with hammer/flail rotor for skid steers.

A universal mulcher suitable for mulching saplings bushes, crop residues and grass. Thanks to its "floating system", the mulcher's rotor adheres perfectly to the terrain, ensuring a homogeneous material after mulching. The support roller, larger in comparison to other attachments, guarantees the best performance

even on particularly damp terrain. The machine can be equipped with hammers for mulching material up to 8 cm diameter or grass flail to better respond to the various needs of the customer.

Self leveling protection flaps

### **MAIN OPTIONS**

**Multiple flail** 

65-100 hp

Ø 8 cm max

| 32/65cc variable manual displacement hydraulic piston motor with relief and anticavitation valve | Self levelling protection flaps                 |  |
|--------------------------------------------------------------------------------------------------|-------------------------------------------------|--|
| Motor enclosed in the frame                                                                      | Supporting service leg                          |  |
| Belt transmission                                                                                | Welded counterblades                            |  |
| Hydraulic hoses                                                                                  | Self cleaning rear roller with integrated skids |  |
| Front hood with mechanical adjustment                                                            | Attachment plate with self levelling device     |  |
| Adjustable skids                                                                                 |                                                 |  |