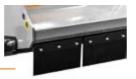

even on particularly damp terrain. The machine can be equipped with hammers for mulching material up to 8 cm diameter or grass flail to better respond to the various needs of the customer.

Self leveling protection flaps

#### Attachment plate with self leveling device adapts to all types of terrain

Self cleaning rear roller with integrated skids