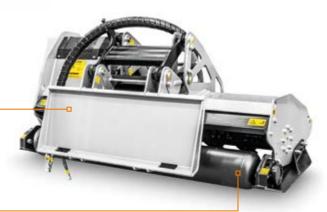

even on particularly damp terrain. The machine can be equipped with hammers for mulching material up to 8 cm diameter or grass flail to better respond to the various needs of the customer.

Self leveling protection flaps

#### Attachment plate with self leveling device adapts to all types of terrain

Self cleaning rear roller with integrated skids