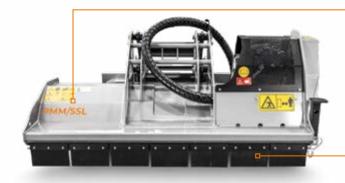

# PMM/SSL

## Brush mulcher with hammer/flail rotor for skid steers.

A universal mulcher suitable for mulching saplings bushes, crop residues and grass. Thanks to its "floating system", the mulcher's rotor adheres perfectly to the terrain, ensuring a homogeneous material after mulching. The support roller, larger in comparison to other attachments, guarantees the best performance

even on particularly damp terrain. The machine can be equipped with hammers for mulching material up to 8 cm diameter or grass flail to better respond to the various needs of the customer.

Self leveling protection flaps

#### Attachment plate with self leveling device adapts to all types of terrain

Self cleaning rear roller with integrated skids