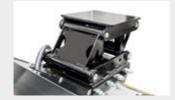

## Mulcher with hammer/flail rotor for excavators.

The PMM/EX is a flail mower used to mulch underbrush, grass and bushes. It is equipped with a variable manual displacement hydraulic piston motor that can be set to the carrier's hydraulic specifications. The stronger roller supports (optional)

ensure the best performance and maximum reliability on difficult terrain. The flow control valve ensures minmal setup of the mulcher without adjustments or modifications to the hydraulic system of the excavator.

#### Steel counter-blades helps mulch material into a smaller final size

Self-cleaning support roller

#### **Enclosed machine body**

Stronger bearings for the support roller