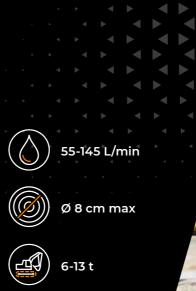

| MODEL                       | PMM/EX-100 | PMM/EX-125 | PMM/EX-150 |
|-----------------------------|------------|------------|------------|
| Flow rate (L/min)           | 55-145     | 55-145     | 55-145     |
| Pressure (bar)              | 180-350    | 180-350    | 180-350    |
| Excavator weight (t)        | 6-13       | 6-13       | 6-13       |
| Working width (mm)          | 1060       | 1300       | 1540       |
| Weight (kg)                 | 520        | 600        | 680        |
| Rotor diameter (mm)         | 440        | 440        | 440        |
| Max shredding diameter (mm) | 80         | 80         | 80         |
| No. hammers type PMM        | 12         | 16         | 18         |
| No. flails type Y/3         | 12         | 16         | 18         |