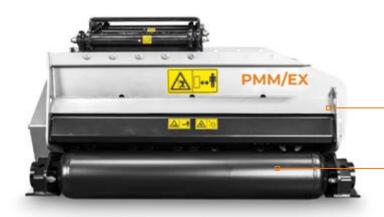

## Mulcher with hammer/flail rotor for excavators.

The PMM/EX is a flail mower used to mulch underbrush, grass and bushes. It is equipped with a variable manual displacement hydraulic piston motor that can be set to the carrier's hydraulic specifications. The stronger roller supports (optional)

ensure the best performance and maximum reliability on difficult terrain. The flow control valve ensures minmal setup of the mulcher without adjustments or modifications to the hydraulic system of the excavator.