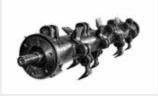

### **MAIN OPTIONS**

Customized setting hydraulic motor

Attachment plate with self levelling device to adapt to all types of terrain

Possibillity to have the rotor equipped with PML hammers or Y-flail

| 32/65 cc variable manual displacement hydraulic piston motor | Bulkhead for hydraulic connections              |
|--------------------------------------------------------------|-------------------------------------------------|
| Flow control system valve                                    | Rear hood with mechanical adjustment            |
| Safety and anticavitation valve                              | Adjustable skids                                |
| Enclosed / anti dust machine body                            | Self levelling protection flaps                 |
| Motor enclosed in the frame                                  | Welded counterblades                            |
| Belt transmission                                            | Self cleaning rear roller with integrated skids |

#### **OPTIONS**

| Customized setting hydraulic motor      | Attachment plate with self levelling device                          |  |
|-----------------------------------------|----------------------------------------------------------------------|--|
| Customized attachment bracket with pins | Possibillity to have the rotor equipped with PML hammers or Y-flails |  |

| MODEL                       | PMM/EX-100 | PMM/EX-125 | PMM/EX-150 |
|-----------------------------|------------|------------|------------|
| Flow rate (L/min)           | 55-145     | 55-145     | 55-145     |
| Pressure (bar)              | 180-350    | 180-350    | 180-350    |
| Excavator weight (t)        | 6-13       | 6-13       | 6-13       |
| Working width (mm)          | 1060       | 1300       | 1540       |
| Weight (kg)                 | 520        | 600        | 680        |
| Rotor diameter (mm)         | 440        | 440        | 440        |
| Max shredding diameter (mm) | 80         | 80         | 80         |
| No. hammers type PMM        | 12         | 16         | 18         |
| No. flails type Y/3         | 12         | 16         | 18         |