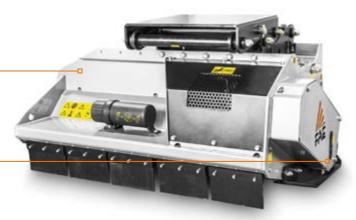

#### Steel counter-blades helps mulch material into a smaller final size

Self-cleaning support roller

#### **Enclosed machine body**

Stronger bearings for the support roller