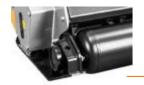

## FORESTRY MULCHERS FOR EXCAVATORS

# PMM/EX

## Mulcher with hammer/flail rotor for excavators.

The PMM/EX is a flail mower used to mulch underbrush, grass and bushes. It is equipped with a variable manual displacement hydraulic piston motor that can be set to the carrier's hydraulic specifications. The stronger roller supports (optional)

ensure the best performance and maximum reliability on difficult terrain. The flow control valve ensures minmal setup of the mulcher without adjustments or modifications to the hydraulic system of the excavator.



#### Steel counter-blades helps mulch material into a smaller final size



Self-cleaning support roller

#### **Enclosed machine body**



Stronger bearings for the support roller



### **MAIN OPTIONS**



Customized setting hydraulic motor



Attachment plate with self levelling device to adapt to all types of terrain



Possibillity to have the rotor equipped with PML hammers or Y-flail





| 32/65 cc variable manual displacement hydraulic piston motor | Bulkhead for hydraulic connections              |
|--------------------------------------------------------------|-------------------------------------------------|
| Flow control system valve                                    | Rear hood with mechanical adjustment            |
| Safety and anticavitation valve                              | Adjustable skids                                |
| Enclosed / anti dust machine body                            | Self levelling