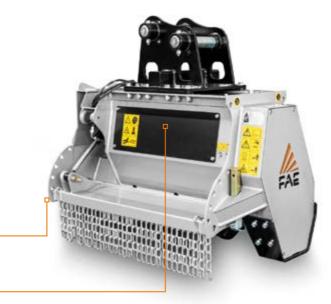

## Forestry mulcher with fixed tooth rotor for excavators.

The small DML/HY is the most versatile fixed hammer excavator mulcher on the market.

The VT automatic variable displacement hydraulic motor avoids any adjustment of the hydraulic levels on does not require preventive removal (rear door). the excavator it is mounted too.

Both doors can be activated mechanically or hydraulically (optional) to allow for the mulching of trees (front door) and fine and fibrous material that

VT motor to increase performance and reduce operating costs

Hydraulic rear hood (optional)

Hydraulic hood systems

(front and rear optional) for excellent mulching when operating in either direction

Flow control valve

to protect the motor from excessive flow

### **MAIN OPTIONS**

Customized attachment bracket

Diverter valve system to control the opening and closing of the front and rear hydraulic door

**Customized setting** hydraulic motor

**Customized attachment** bracket with fixed thumb