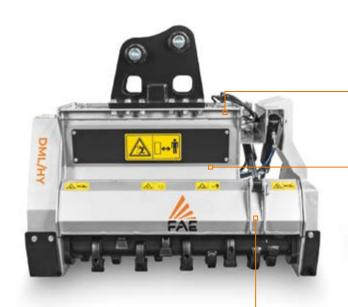

## Forestry mulcher with fixed tooth rotor for excavators.

The small DML/HY is the most versatile fixed hammer excavator mulcher on the market.

The VT automatic variable displacement hydraulic motor avoids any adjustment of the hydraulic levels on does not require preventive removal (rear door). the excavator it is mounted too.

Both doors can be activated mechanically or hydraulically (optional) to allow for the mulching of trees (front door) and fine and fibrous material that

VT motor to increase performance and reduce operating costs

Hydraulic rear hood (optional)

Hydraulic hood systems

(front and rear optional) for excellent mulching when operating in either direction

Flow control valve

to protect the motor from excessive flow

### **MAIN OPTIONS**

Customized attachment bracket

Diverter valve system to control the opening and closing of the front and rear hydraulic door

**Customized setting** hydraulic motor

**Customized attachment** bracket with fixed thumb