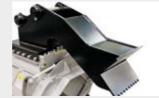

## Forestry mulcher with fixed tooth rotor for excavators.

The small DML/HY is the most versatile fixed hammer excavator mulcher on the market.

The VT automatic variable displacement hydraulic motor avoids any adjustment of the hydraulic levels on does not require preventive removal (rear door). the excavator it is mounted too.

Both doors can be activated mechanically or hydraulically (optional) to allow for the mulching of trees (front door) and fine and fibrous material that

VT motor to increase performance and reduce operating costs