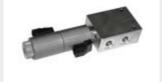

## Forestry mulcher with fixed tooth rotor for excavators.

The small DML/HY is the most versatile fixed hammer excavator mulcher on the market.

The VT automatic variable displacement hydraulic motor avoids any adjustment of the hydraulic levels on does not require preventive removal (rear door). the excavator it is mounted too.

Both doors can be activated mechanically or hydraulically (optional) to allow for the mulching of trees (front door) and fine and fibrous material that

VT motor to increase performance and reduce operating costs

Hydraulic rear hood (optional)

Hydraulic hood systems

(front and rear optional) for excellent mulching when operating in either direction

Flow control valve

to protect the motor from excessive flow