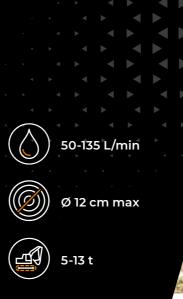

| MODEL                       | DML/HY-<br>75 | DML/HY-<br>100 | DML/HY-<br>125 | DML/HY/VT-<br>75* | DML/HY/VT-<br>100* | DML/HY/VT-<br>125* |
|-----------------------------|---------------|----------------|----------------|-------------------|--------------------|--------------------|
| Flow rate (L/min)           | 50-124        | 50-124         | 50-124         | 80-135            | 80-135             | 80-135             |
| Pressure (bar)              | 180-350       | 180-350        | 180-350        | 180-350           | 180-350            | 180-350            |
| Excavator weight (t)        | 5-13          | 5-13           | 5-13           | 5-13              | 5-13               | 5-13               |
| Working width (mm)          | 800           | 1000           | 1240           | 800               | 1000               | 1240               |
| Weight (kg)                 | 415           | 445            | 515            | 420               | 450                | 520                |
| Rotor diameter (mm)         | 300           | 300            | 300            | 300               | 300                | 300                |
| Max shredding diameter (mm) | 120           | 120            | 120            | 120               | 120                | 120                |
| No. blades type E           | 20            | 24             | 30             | 20                | 24                 | 30                 |