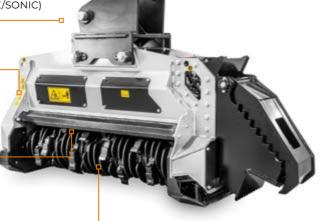

The rotor features Bite Limiter technology. Steel limiter rings limit the reach (bite) of the teeth, reducing the amount of power needed and guaranteeing constant working speed and excellent performance. The heattreated forged-steel BL MAX blades are made to last and can be sharpened to keep operating costs lower.

#### sonic System is a new automatic intelligent system that manages the hydraulic transmission. It makes the mulching machine to perform at the maximum capacityin all conditions (BL4/EX/SONIC)

**Timing belt transmission** optimal power transfer

### ROTOR TYPE BL

BLADE BL/MAX (standard)

(option)

Bulkhead for hydraulic connections

Hydraulic front hood

Dedicated rear hood (deflector)

Adjustable skids

Spike Pro counter-blade

Rotor Bite Limiter

Sonic System (BL4/EX/SONIC)

Front fixed thumb bracked

Hydraulic thumb

Customized attachment bracket with pins