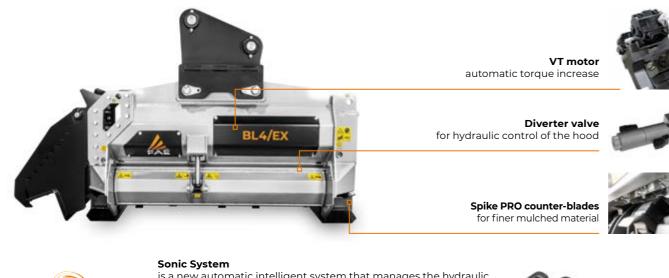

The rotor features Bite Limiter technology. Steel limiter rings limit the reach (bite) of the teeth, reducing the amount of power needed and guaranteeing constant working speed and excellent performance. The heattreated forged-steel BL MAX blades are made to last and can be sharpened to keep operating costs lower.

#### sonic System is a new automatic intelligent system that manages the hydraulic transmission. It makes the mulching machine to perform at the maximum capacityin all conditions (BL4/EX/SONIC)

**Timing belt transmission** optimal power transfer

**Dedicated rear hood (deflector)** controls mulched material output for greater safety

Rotor with Bite Limiter technology maximum productivity using

the least amount of power

### ROTOR TYPE BL

BLADE BL/MAX (standard)

(option)

Bulkhead for hydraulic connections

Hydraulic front hood

Dedicated rear hood (deflector)

Adjustable skids

Spike Pro counter-blade