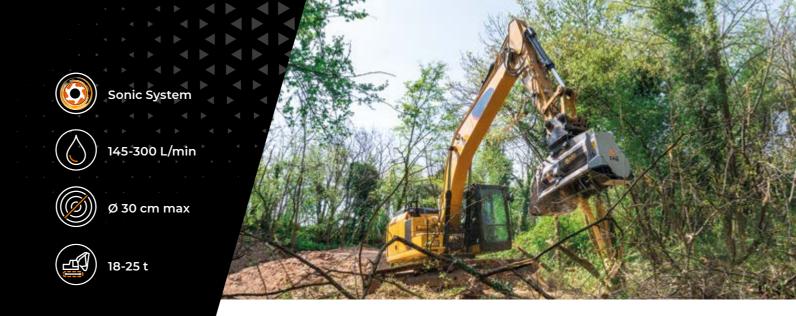

# The mulcher for large excavators, with Bite Limiter technology.

The BL4/EX for 18-25 ton excavators mulches trees up to 30 cm in diameter and comes in two working widths: 135 cm and 160 cm.

The BL4/EX is ideal for handling and removing vegetation in wooded areas, especially for jobs that require a large shredding capacity and speed.

#### sonic System is a new automatic intelligent system that manages the hydraulic transmission. It makes the mulching machine to perform at the maximum capacityin all conditions (BL4/EX/SONIC)

**Timing belt transmission** optimal power transfer

| MODEL                       | BL4/EX/VT-125 | BL4/EX/VT-150 | BL4/EX/SONIC-125 | BL4/EX/SONIC-150 |
|-----------------------------|---------------|---------------|------------------|------------------|
| Flow rate (L/min)           | 145-300       | 145-300       | 145-300          | 145-300          |
| Pressure (bar)              | 220-350       | 220-350       | 220-350          | 220-350          |
| Excavator weight (t)        | 18-25         | 18-25         | 18-25            | 18-25            |
| Working width (mm)          | 1347          | 1587          | 1347             | 1587             |
| Weight (kg)                 | 1580          | 1685          | 1580             | 1685             |
| Rotor diameter (mm)         | 465           | 465           | 465              | 465              |
| Max shredding diameter (mm) | 300           | 300           | 300              | 300              |
| No. blades type BL/MAX      | 22            | 26            | 22               | 26               |