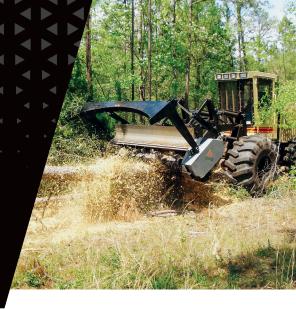

# Heavy duty hydraulic mulcher for higher horse power carriers.

The 300/U/PM mulcher is highly productive, strong, and lightweight, with a fixed-teeth rotor that lets it mulch plants and trunks up to 40 cm in diameter. It may be customized to meet specific needs.

300-450 hp

Ø 40 cm max

Hydraulic push frame

**Customized attachment plates** 

Hydraulically controlled hood to adjust final product size

Ripper teeth for push frame

Possibility to have optional rotor and tooth