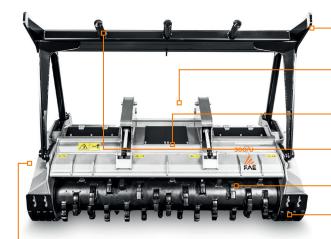

300-450 hp

Ø 40 cm max

Hydraulic push frame

**Customized attachment plates** 

Hydraulically controlled hood to adjust final product size

Ripper teeth for push frame

Possibility to have optional rotor and tooth

Adjustable skids

**Customized hydraulic transmission** 

#### STANDARD EQUIPMENT

Considering the various available options and high level of customization, the final configuration will be specified upon request.

| MODEL                         | 300/U/PM-225 | 300/U/PM-250 |
|-------------------------------|--------------|--------------|
| Engine (hp)                   | 300-450      | 300-450      |
| Flow rate (L/min)             | 370-510      | 370-510      |
| Pressure (bar)                | 250-415      | 250-415      |
| Working width (mm)            | 2304         | 2544         |
| Total width (mm)              | 2784         | 3024         |
| Weight with C-type rotor (kg) | 3850         | 4010         |
| Weight with B-type rotor (kg) | 4190         | 4410         |
| Rotor diameter (mm)           | 590          | 590          |
| Max shredding diameter (mm)   | 400          | 400          |
| No. teeth type B/3+C/3/SS     | 80+2         | 92+2         |
| type C/3+C/3/SS               | 50+2         | 56+2         |