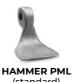

#### **MAIN OPTIONS**

Customized attachment bracket

Attachment plate with self levelling device to adapt to all types of terrain

Possibillity to have the rotor equipped with PML hammers or Y-flail

Customized setting hydraulic motor

#### **OPTIONS**

| 38 cc gear motor with integrated anticavitation valve (90-130 L/min)                                                       | Customized attachment bracket with pins                             |
|----------------------------------------------------------------------------------------------------------------------------|---------------------------------------------------------------------|
| 17/34 cc variable manual displacement hydraulic piston motor with relief and anticavitation valve (40-120 L/min) (250 bar) | Attachment plate with self levelling device                         |
| Customized setting hydraulic motor                                                                                         | Possibillity to have the rotor equipped with PML hammers or Y-flail |

| MODEL                       | PML/EX 100 | PML/EX 125 | PML/EX 150 |
|-----------------------------|------------|------------|------------|
| Flow rate (L/min)           | 64-130     | 64-130     | 64-130     |
| Pressure (bar)              | 180-210    | 180-210    | 180-210    |
| Excavator weight (t)        | 5,5-7,5    | 6,0-7,5    | 6,5-7,5    |
| Working width (mm)          | 1016       | 1256       | 1496       |
| Weight (kg)                 | 320        | 360        | 400        |
| Rotor diameter (mm)         | 360        | 360        | 360        |
| Max shredding diameter (mm) | 50         | 50         | 50         |
| No. hammers type PML        | 16         | 20         | 24         |
| No. flail type Y/2          | 16         | 20         | 24         |
|                             |            |            |            |