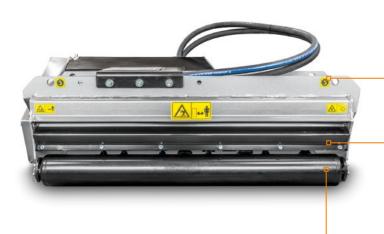

makes this model ideal for any excavator.

The flow control valve ensures an easy and rapid mounting of the mulcher without adjustments or modifications to the hydraulic system of the excavator.

System flow control valve

to protect the motor from excessive flow

Steel counter-blades helps mulch material into a smaller final size

Various types of hydraulic motors to adapt to different models of excavators

Anti dust machine body

| 27 cc gear motor with integrated anticavitation valve (64-100 L/min) | Rear hood with mechanical adjustment |  |
|----------------------------------------------------------------------|--------------------------------------|--|
| Flow control system valve (only for 27 cc and 38 cc motors)          | Protection chains                    |  |
| Enclosed / anti dust machine body                                    | Supporting service leg               |  |
| Motor enclosed in the frame                                          | Welded counterblades                 |  |
| Belt transmission                                                    | Rear roller                          |  |
| Hydraulic hoses                                                      |                                      |  |
|                                                                      |                                      |  |