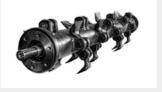

## Mulcher with hammer/flail rotor for excavators.

This mulcher can be equipped with a standard 27cc motor or an optional 38cc motor to mount to excavators ranging from 5.5 to 7.5 tons. There is also an optional 17/34cc variable manual displacement hydraulic motor with mechanical adjustment that

makes this model ideal for any excavator.

The flow control valve ensures an easy and rapid mounting of the mulcher without adjustments or modifications to the hydraulic system of the excavator.

System flow control valve

to protect the motor from excessive flow

Steel counter-blades helps mulch material into a smaller final size

Various types of hydraulic motors to adapt to different models of excavators

Anti dust machine body