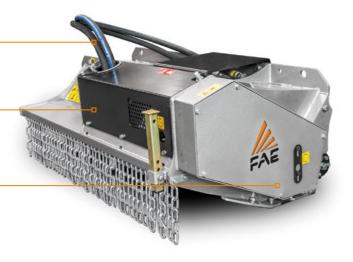

makes this model ideal for any excavator.

The flow control valve ensures an easy and rapid mounting of the mulcher without adjustments or modifications to the hydraulic system of the excavator.

System flow control valve

to protect the motor from excessive flow

Steel counter-blades helps mulch material into a smaller final size

Various types of hydraulic motors to adapt to different models of excavators

Anti dust machine body

| 27 cc gear motor with integrated anticavitation valve (64-100 L/min) | Rear hood with mechanical adjustment |  |
|----------------------------------------------------------------------|--------------------------------------|--|
| Flow control system valve (only for 27 cc and 38 cc motors)          | Protection chains                    |  |
| Enclosed / anti dust machine body                                    | Supporting service leg               |  |
| Motor enclosed in the frame                                          | Welded counterblades                 |  |
| Belt transmission                                                    | Rear roller                          |  |
| Hydraulic hoses                                                      |                                      |  |
|                                                                      |                                      |  |