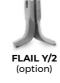

#### **MAIN OPTIONS**

Customized attachment bracket

Attachment plate with self levelling device to adapt to all types of terrain

Possibillity to have the rotor equipped with PML hammers or Y-flail

Customized setting hydraulic motor

#### **OPTIONS**

| 38 cc gear motor with integrated anticavitation valve (90-130 L/min)                                                       | Customized attachment bracket with pins                             |
|----------------------------------------------------------------------------------------------------------------------------|---------------------------------------------------------------------|
| 17/34 cc variable manual displacement hydraulic piston motor with relief and anticavitation valve (40-120 L/min) (250 bar) | Attachment plate with self levelling device                         |
| Customized setting hydraulic motor                                                                                         | Possibillity to have the rotor equipped with PML hammers or Y-flail |

| MODEL                       | PML/EX 100 | PML/EX 125 | PML/EX 150 |
|-----------------------------|------------|------------|------------|
| Flow rate (L/min)           | 64-130     | 64-130     | 64-130     |
| Pressure (bar)              | 180-210    | 180-210    | 180-210    |
| Excavator weight (t)        | 5,5-7,5    | 6,0-7,5    | 6,5-7,5    |
| Working width (mm)          | 1016       | 1256       | 1496       |
| Weight (kg)                 | 320        | 360        | 400        |
| Rotor diameter (mm)         | 360        | 360        | 360        |
| Max shredding diameter (mm) | 50         | 50         | 50         |
| No. hammers type PML        | 16         | 20         | 24         |
| No. flail type Y/2          | 16         | 20         | 24         |
|                             |            |            |            |